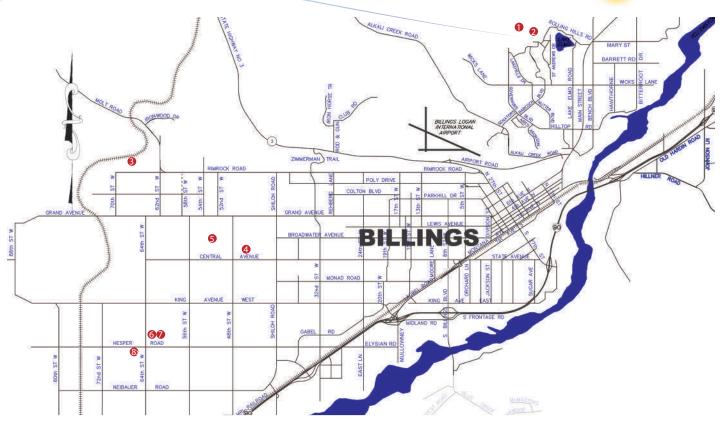

## Map to the Homes

Yellowstone Valley Electric Cooperative

1. Williams Homes ..... 2445 W Bonito Lp. 2. Jerry Capp Construction ..... 2264 Greenbriar Rd. 3. Williams Homes 4. Wells Built ...... 4645 Shining Light Ln 5. Classic Design Homes ..... 5431 Dovetail Ave.. ..... 1235 Friars Head Pl. 6. Visionary Custom Homes 7. Ban Construction ..... 1340 Fisher Island Pl. 8. Branding Iron Construction. ..... 6109 White Ash Pl.